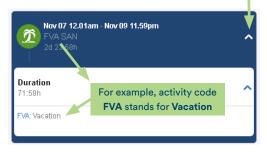

## Activity Codes

#### Used to identify crew member activities

To find the meaning of an activity code, tap the arrow to open the activity

Note: All pilot codes start with a  ${\bf P},$  all flight attendant codes start with an  ${\bf F}$