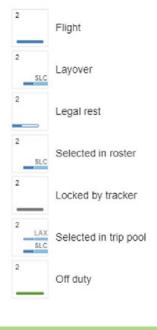

#### **Roster Icons**

### Trips/Flights

Trip

Trip (Reserve Assigned)

Report/Debriefing

Flight

Deadhead Flight

Cancelled Flight

Layover

**Ground Transport** 

#### Other

Reserve

**Ground Task Other** 

Training

Personal Activity Other

Off Duty/Vacation/Sick Leave