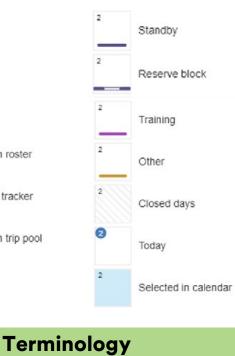

#### **Roster Icons**

### Trips/Flights

Trip

Trip (Reserve Assigned)

Report/Debriefing

Flight

Deadhead Flight

Cancelled Flight

Layover

**Ground Transport** 

#### Other

Reserve

**Ground Task Other** 

Training

Personal Activity Other

Off Duty/Vacation/Sick Leave

## Legend

| TERM                     | WHAT IT MEANS                                                                        |
|--------------------------|--------------------------------------------------------------------------------------|
| Advertising              | Posting                                                                              |
| CR/TFP                   | Scheduling credit (for pilots); Scheduling TFP (for flight attendants)               |
| Direct Trade             | FA trade                                                                             |
| Duration                 | For trips, the time away<br>from base; For activities, the<br>length of the activity |
| Grab                     | FA-to-FA pick up only                                                                |
| Period/Length            | In the Trip Pool filter options, the start and end date for a trip                   |
| Role                     | Your position on the aircraft (FA, FB, etc.)                                         |
| Roster                   | Your schedule or line                                                                |
| Shifting Reserve<br>Days | Reserve reposition                                                                   |
| Swap/Trade               | Complete exchange of flights between two FAs or in Open Time                         |
| Trade Cart               | Where you process your drops, swaps, trades, and shifting                            |
| Trip Number              | Pairing number                                                                       |
| Trip Pool                | Bulletin Board; where you find trips available from Open Time and other flight       |

attendants