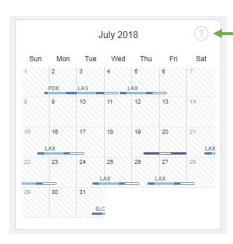

# Calendar

 Tap the question mark to view a Legend of the calendar's symbols and colors